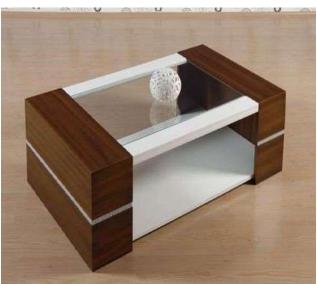

COFFEE TABLE #2
Material : European Material
Size : 120Lx60 W x45 H cm
: 60 Lx60 W x45 H cm
: ( Customizable )

COFFEE TABLE #3

COFFEE TABLE #4