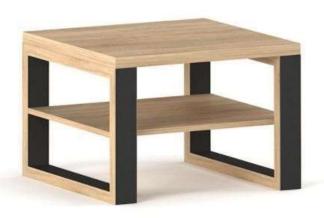

Lounge Coffee Table : 100 to 120cm Length  $\times$  50-600cm Width  $\times$  45cm Height Square Coffee Table : 50-60cm Length  $\times$  50-60cm Width  $\times$  45cm Height

COFFEE TABLE #1
Material : European Material
Size : 120Lx60 W x45 H cm
: 60 Lx60 W x45 H cm
: ( Customizable )

COFFEE TABLE #2
Material : European Material
Size : 120Lx60 W x45 H cm
: 60 Lx60 W x45 H cm
: ( Customizable )

COFFEE TABLE #3

COFFEE TABLE #4