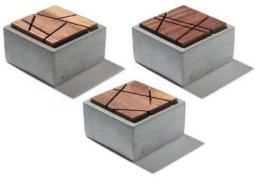

Lounge Coffee Table : 100 to 120cm Length  $\times$  50-600cm Width  $\times$  45cm Height Square Coffee Table : 50-60cm Length  $\times$  50-60cm Width  $\times$  45cm Height

COFFEE TABLE #1
Material : European Material
Size : 120Lx60 W x45 H cm
: 60 Lx60 W x45 H cm
: ( Customizable )