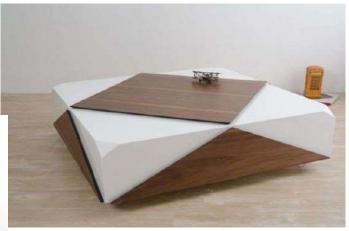

COFFEE TABLE #2
Material : European Material
Size : 120Lx60 W x45 H cm
: 60 Lx60 W x45 H cm
: ( Customizable )

COFFEE TABLE #3

COFFEE TABLE #4