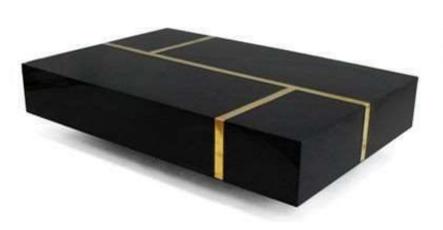

COFFEE TABLE #2
Material : European Material
Size : 120Lx60 W x45 H cm
: 60 Lx60 W x45 H cm
: ( Customizable )

COFFEE TABLE #3

COFFEE TABLE #4