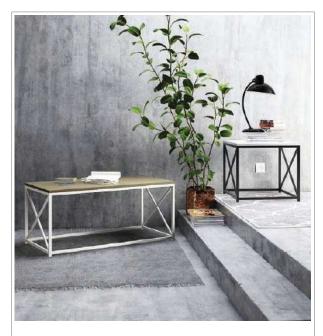

Lounge Coffee Table : 100 to 120cm Length  $\times$  50-600cm Width  $\times$  45cm Height Square Coffee Table : 50-60cm Length  $\times$  50-60cm Width  $\times$  45cm Height

COFFEE TABLE #1
Material : European Material
Size : 120Lx60 W x45 H cm
: 60 Lx60 W x45 H cm
: ( Customizable )

COFFEE TABLE #2
Material : European Material
Size : 120Lx60 W x45 H cm
: 60 Lx60 W x45 H cm
: ( Customizable )

COFFEE TABLE #3

COFFEE TABLE #4