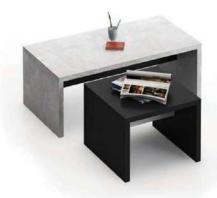

Lounge Coffee Table : 100 to 120cm Length  $\times$  50-600cm Width  $\times$  45cm Height Square Coffee Table : 50-60cm Length  $\times$  50-60cm Width  $\times$  45cm Height

COFFEE TABLE #1
Material : European Material
Size : 120Lx60 W x45 H cm
: 60 Lx60 W x45 H cm
: ( Customizable )