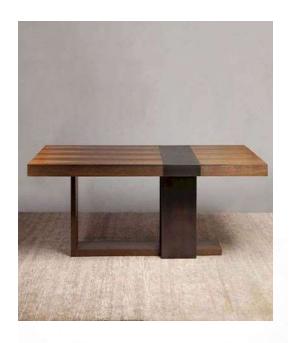

COFFEE TABLE #2
Material : European Material
Size : 120Lx60 W x45 H cm
: 60 Lx60 W x45 H cm
: ( Customizable )

COFFEE TABLE #3

COFFEE TABLE #4