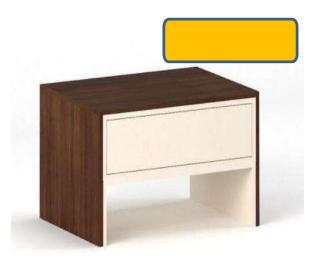

COFFEE TABLE #2
Material : European Material
Size : 120Lx60 W x45 H cm
: 60 Lx60 W x45 H cm
: ( Customizable )

COFFEE TABLE #3

COFFEE TABLE #4