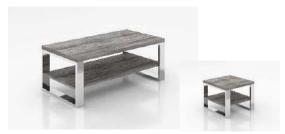

Lounge Coffee Table : 100 to 120cm Length  $\times$  50-600cm Width  $\times$  45cm Height Square Coffee Table : 50-60cm Length  $\times$  50-60cm Width  $\times$  45cm Height

COFFEE TABLE #1
Material : European Material
Size : 120Lx60 W x45 H cm
: 60 Lx60 W x45 H cm
: ( Customizable )