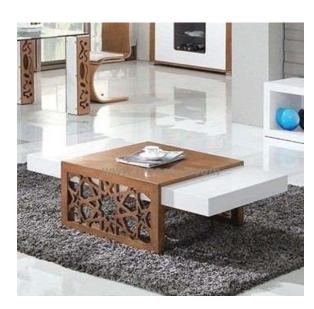

Lounge Coffee Table : 100 to 120cm Length  $\times$  50-600cm Width  $\times$  45cm Height Square Coffee Table : 50-60cm Length  $\times$  50-60cm Width  $\times$  45cm Height

COFFEE TABLE #1
Material : European Material
Size : 120Lx60 W x45 H cm
: 60 Lx60 W x45 H cm
: ( Customizable )