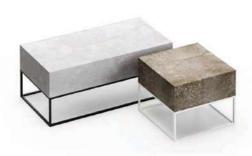

Coffee Table #9 W 120 D 60 H 45 CM W 60 D 60 H 45 CM

Coffee Table #6 W 120 D 60 H 45 CM W 60 D 60 H 45 CM

Coffee Table #8 W 120 D 60 H 45 CM W 60 D 60 H 45 CM

Coffee Table #10 W 120 D 60 H 45 CM W 60 D 60 H 45 CM