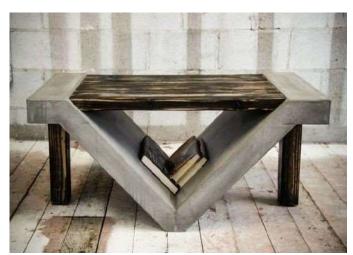

COFFEE TABLE #2
Material : European Material
Size : 120Lx60 W x45 H cm
: 60 Lx60 W x45 H cm
: ( Customizable )

COFFEE TABLE #3

COFFEE TABLE #4