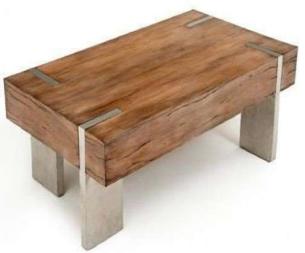

COFFEE TABLE #2
Material : European Material
Size : 120Lx60 W x45 H cm
: 60 Lx60 W x45 H cm
: ( Customizable )

COFFEE TABLE #3

COFFEE TABLE #4