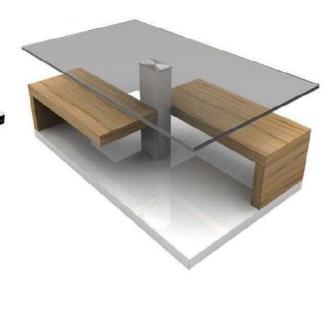

COFFEE TABLE #2
Material : European Material
Size : 120Lx60 W x45 H cm
: 60 Lx60 W x45 H cm
: ( Customizable )

COFFEE TABLE #3

COFFEE TABLE #4