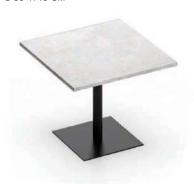

Lounge Coffee Table : 100 to 120cm Length  $\times$  50-600cm Width  $\times$  45cm Height Square Coffee Table : 50-60cm Length  $\times$  50-60cm Width  $\times$  45cm Height

COFFEE TABLE #1
Material : European Material
Size : 120Lx60 W x45 H cm
: 60 Lx60 W x45 H cm
: ( Customizable )