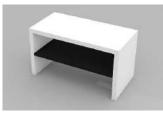

Lounge Coffee Table : 100 to 120cm Length  $\times$  50-600cm Width  $\times$  45cm Height Square Coffee Table : 50-60cm Length  $\times$  50-60cm Width  $\times$  45cm Height

COFFEE TABLE #1
Material : European Material
Size : 120Lx60 W x45 H cm
: 60 Lx60 W x45 H cm
: ( Customizable )