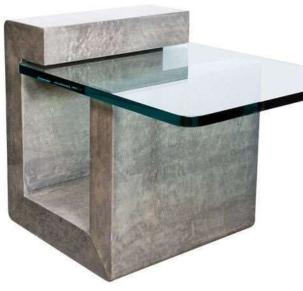

Lounge Coffee Table : 100 to 120cm Length  $\times$  50-600cm Width  $\times$  45cm Height Square Coffee Table : 50-60cm Length  $\times$  50-60cm Width  $\times$  45cm Height

COFFEE TABLE #1
Material : European Material
Size : 120Lx60 W x45 H cm
: 60 Lx60 W x45 H cm
: ( Customizable )