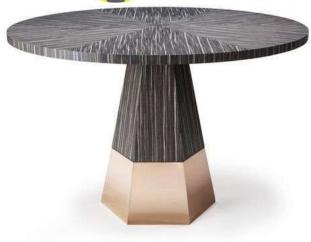

Lounge Coffee Table : 100 to 120cm Length  $\times$  50-600cm Width  $\times$  45cm Height Square Coffee Table : 50-60cm Length  $\times$  50-60cm Width  $\times$  45cm Height

COFFEE TABLE #1
Material : European Material
Size : 120Lx60 W x45 H cm
: 60 Lx60 W x45 H cm
: ( Customizable )