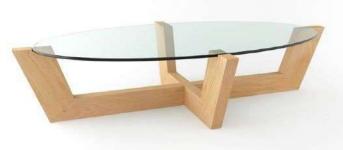

COFFEE TABLE #2
Material : European Material
Size : 120Lx60 W x45 H cm
: 60 Lx60 W x45 H cm
: ( Customizable )

COFFEE TABLE #3

COFFEE TABLE #4