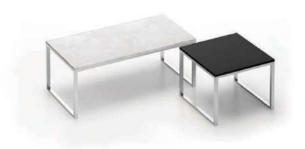

Coffee Table #11 W 120 D 60 H 45 CM W 60 D 60 H 45 CM

Coffee Table #12 W 120 D 60 H 45 CM W 60 D 60 H 45 CM

Coffee Table #13 W 60 D60 H45 CM W 50 D50 H45 CM

Coffee Table #14 W 120 D 60 H 45 CM W 60 D 60 H 45 CM