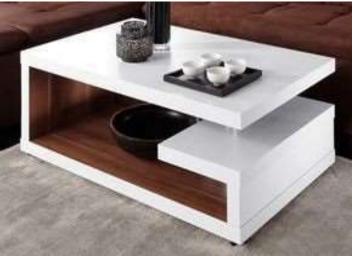

COFFEE TABLE #2
Material : European Material
Size : 120Lx60 W x45 H cm
: 60 Lx60 W x45 H cm
: ( Customizable )

COFFEE TABLE #3

COFFEE TABLE #4