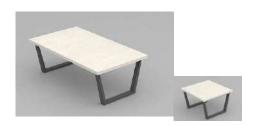

COFFEE TABLE #2
Material : European Material
Size : 120Lx60 W x45 H cm
: 60 Lx60 W x45 H cm
: ( Customizable )

COFFEE TABLE #3

COFFEE TABLE #4