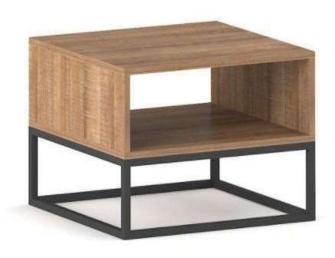

Coffee Table #9 W 120 D 60 H 45 CM W 60 D 60 H 45 CM

Coffee Table #6 W 120 D 60 H 45 CM W 60 D 60 H 45 CM

Coffee Table #8 W 120 D 60 H 45 CM W 60 D 60 H 45 CM

Coffee Table #10 W 120 D 60 H 45 CM W 60 D 60 H 45 CM