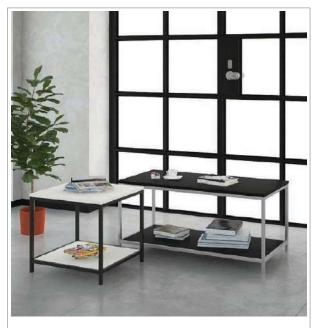

COFFEE TABLE #2
Material : European Material
Size : 120Lx60 W x45 H cm
: 60 Lx60 W x45 H cm
: ( Customizable )

COFFEE TABLE #3

COFFEE TABLE #4

### S M G T TECHNICAL SERVICES

P O.BOX 50087, ALQUOZ, DUBAI, UAE TEL: +9714 428 0007 +971 50 708 700707 email: info@ S martOfficeFurniture.ae

Coffee Table #5 W 120 D 60 H 45 CM W 60 D 60 H 45 CM

Coffee Table #7 W 120 D 60 H 45 CM W 60 D 60 H 45 CM