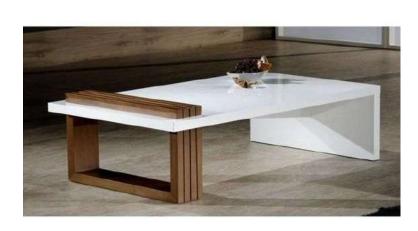

COFFEE TABLE #2
Material : European Material
Size : 120Lx60 W x45 H cm
: 60 Lx60 W x45 H cm
: ( Customizable )

COFFEE TABLE #3

COFFEE TABLE #4