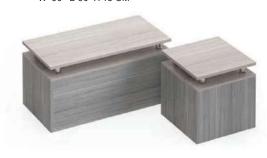

COFFEE TABLE #2
Material : European Material
Size : 120Lx60 W x45 H cm
: 60 Lx60 W x45 H cm
: ( Customizable )

COFFEE TABLE #3

COFFEE TABLE #4