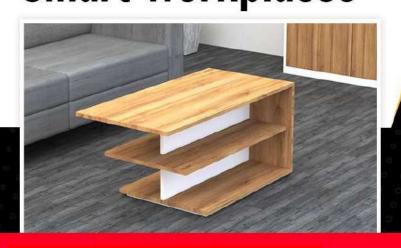

Lounge Coffee Table : 100 to 120cm Length  $\times$  50-600cm Width  $\times$  45cm Height Square Coffee Table : 50-60cm Length  $\times$  50-60cm Width  $\times$  45cm Height

COFFEE TABLE #1
Material : European Material
Size : 120Lx60 W x45 H cm
: 60 Lx60 W x45 H cm
: ( Customizable )