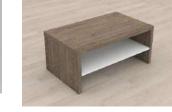

COFFEE TABLE #2
Material : European Material
Size : 120Lx60 W x45 H cm
: 60 Lx60 W x45 H cm
: ( Customizable )

COFFEE TABLE #3

COFFEE TABLE #4