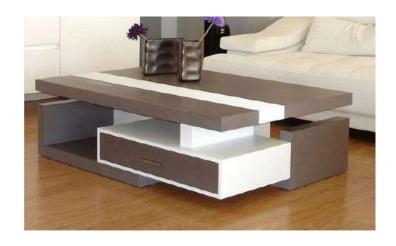

COFFEE TABLE #2
Material : European Material
Size : 120Lx60 W x45 H cm
: 60 Lx60 W x45 H cm
: ( Customizable )

COFFEE TABLE #3

COFFEE TABLE #4