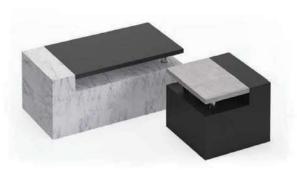

COFFEE TABLE #2
Material : European Material
Size : 120Lx60 W x45 H cm
: 60 Lx60 W x45 H cm
: ( Customizable )

COFFEE TABLE #3

COFFEE TABLE #4