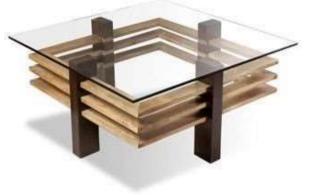

Coffee Table #9 W 120 D 60 H 45 CM W 60 D 60 H 45 CM

Coffee Table #6 W 120 D 60 H 45 CM W 60 D 60 H 45 CM

Coffee Table #8 W 120 D 60 H 45 CM W 60 D 60 H 45 CM

Coffee Table #10 W 120 D 60 H 45 CM W 60 D 60 H 45 CM