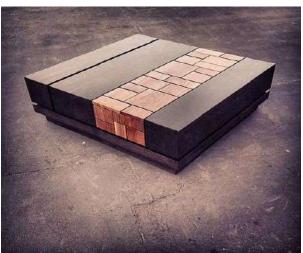

Lounge Coffee Table : 100 to 120cm Length  $\times$  50-600cm Width  $\times$  45cm Height Square Coffee Table : 50-60cm Length  $\times$  50-60cm Width  $\times$  45cm Height

COFFEE TABLE #1
Material : European Material
Size : 120Lx60 W x45 H cm
: 60 Lx60 W x45 H cm
: ( Customizable )