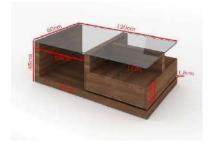

COFFEE TABLE #2
Material : European Material
Size : 120Lx60 W x45 H cm
: 60 Lx60 W x45 H cm
: ( Customizable )

COFFEE TABLE #3

COFFEE TABLE #4