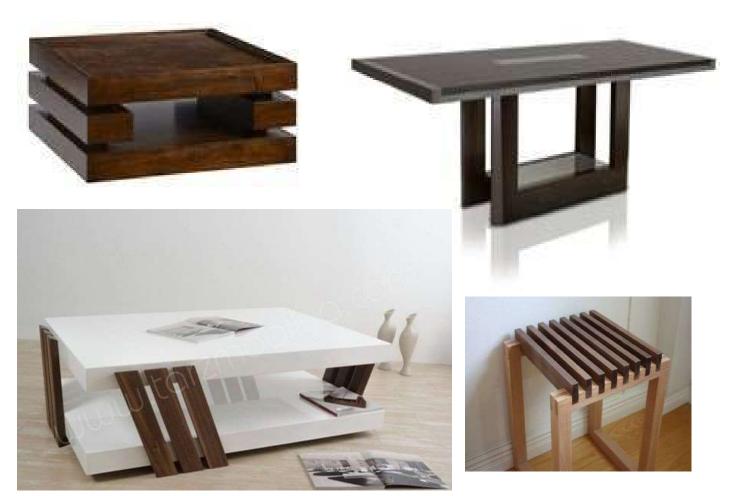

COFFEE TABLE #2
Material : European Material
Size : 120Lx60 W x45 H cm
: 60 Lx60 W x45 H cm
: ( Customizable )

COFFEE TABLE #3

COFFEE TABLE #4