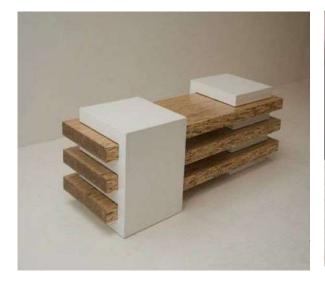

COFFEE TABLE #2
Material : European Material
Size : 120Lx60 W x45 H cm
: 60 Lx60 W x45 H cm
: ( Customizable )

COFFEE TABLE #3

COFFEE TABLE #4