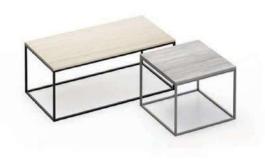

COFFEE TABLE #2
Material : European Material
Size : 120Lx60 W x45 H cm
: 60 Lx60 W x45 H cm
: ( Customizable )

COFFEE TABLE #3

COFFEE TABLE #4