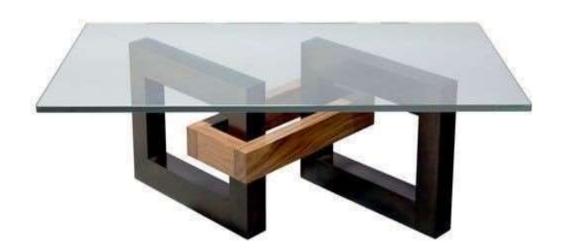

COFFEE TABLE #2
Material : European Material
Size : 120Lx60 W x45 H cm
: 60 Lx60 W x45 H cm
: ( Customizable )

COFFEE TABLE #3

COFFEE TABLE #4