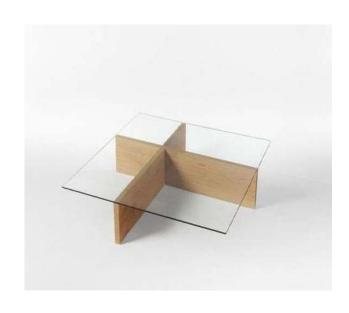

Lounge Coffee Table : 100 to 120cm Length  $\times$  50-600cm Width  $\times$  45cm Height Square Coffee Table : 50-60cm Length  $\times$  50-60cm Width  $\times$  45cm Height

COFFEE TABLE #1
Material : European Material
Size : 120Lx60 W x45 H cm
: 60 Lx60 W x45 H cm
: ( Customizable )