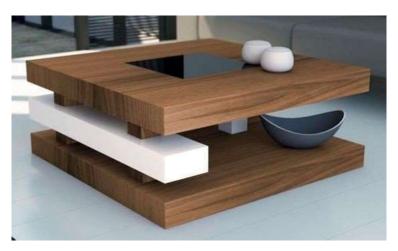

COFFEE TABLE #2
Material : European Material
Size : 120Lx60 W x45 H cm
: 60 Lx60 W x45 H cm
: ( Customizable )

COFFEE TABLE #3

COFFEE TABLE #4