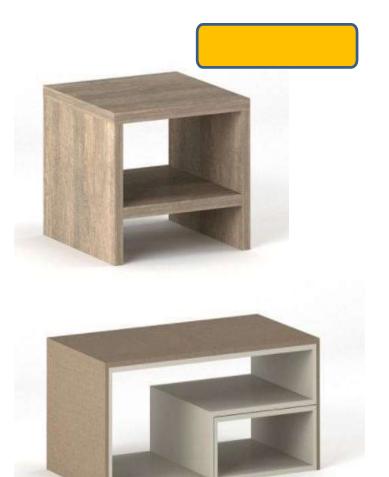

Lounge Coffee Table : 100 to 120cm Length  $\times$  50-600cm Width  $\times$  45cm Height Square Coffee Table : 50-60cm Length  $\times$  50-60cm Width  $\times$  45cm Height

COFFEE TABLE #1
Material : European Material
Size : 120Lx60 W x45 H cm
: 60 Lx60 W x45 H cm
: ( Customizable )