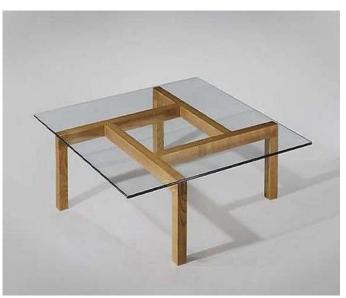

COFFEE TABLE #2
Material : European Material
Size : 120Lx60 W x45 H cm
: 60 Lx60 W x45 H cm
: ( Customizable )

COFFEE TABLE #3

COFFEE TABLE #4