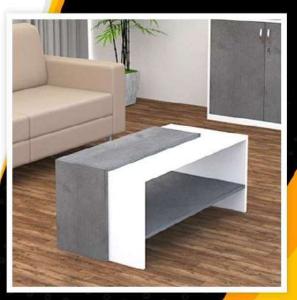

COFFEE TABLE #2
Material : European Material
Size : 120Lx60 W x45 H cm
: 60 Lx60 W x45 H cm
: ( Customizable )

COFFEE TABLE #3

COFFEE TABLE #4