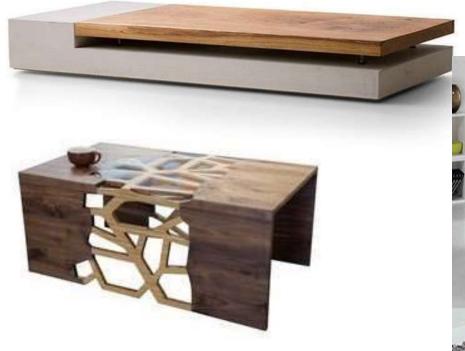

COFFEE TABLE #2
Material : European Material
Size : 120Lx60 W x45 H cm
: 60 Lx60 W x45 H cm
: ( Customizable )

COFFEE TABLE #3

COFFEE TABLE #4