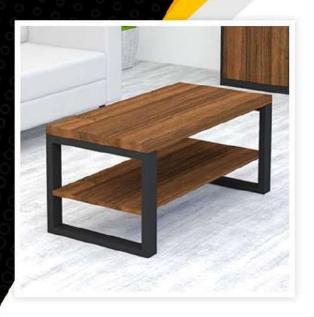

COFFEE TABLE #2
Material : European Material
Size : 120Lx60 W x45 H cm
: 60 Lx60 W x45 H cm
: ( Customizable )

COFFEE TABLE #3

COFFEE TABLE #4