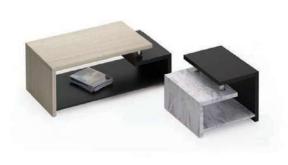

Coffee Table #9 W 120 D 60 H 45 CM W 60 D 60 H 45 CM

Coffee Table #6 W 120 D 60 H 45 CM W 60 D 60 H 45 CM

Coffee Table #8 W 120 D 60 H 45 CM W 60 D 60 H 45 CM

Coffee Table #10 W 120 D 60 H 45 CM W 60 D 60 H 45 CM