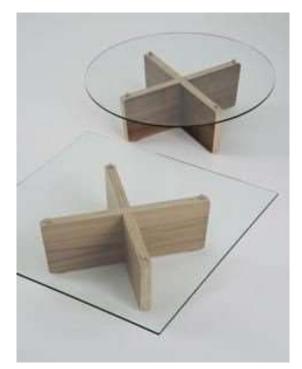

COFFEE TABLE #2
Material : European Material
Size : 120Lx60 W x45 H cm
: 60 Lx60 W x45 H cm
: ( Customizable )

COFFEE TABLE #3

COFFEE TABLE #4