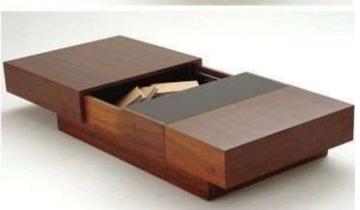

COFFEE TABLE #2
Material : European Material
Size : 120Lx60 W x45 H cm
: 60 Lx60 W x45 H cm
: ( Customizable )

COFFEE TABLE #3

COFFEE TABLE #4