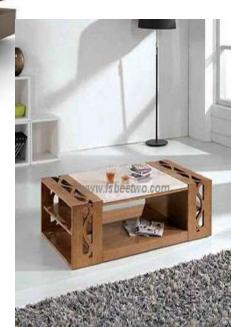

COFFEE TABLE #2
Material : European Material
Size : 120Lx60 W x45 H cm
: 60 Lx60 W x45 H cm
: ( Customizable )

COFFEE TABLE #3

COFFEE TABLE #4