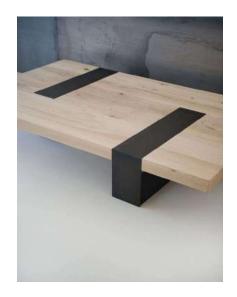

COFFEE TABLE #2
Material : European Material
Size : 120Lx60 W x45 H cm
: 60 Lx60 W x45 H cm
: ( Customizable )

COFFEE TABLE #3

COFFEE TABLE #4