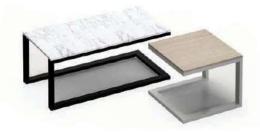

Coffee Table #9 W 120 D 60 H 45 CM W 60 D 60 H 45 CM

Coffee Table #6 W 120 D 60 H 45 CM W 60 D 60 H 45 CM

Coffee Table #8 W 120 D 60 H 45 CM W 60 D 60 H 45 CM

Coffee Table #10 W 120 D 60 H 45 CM W 60 D 60 H 45 CM