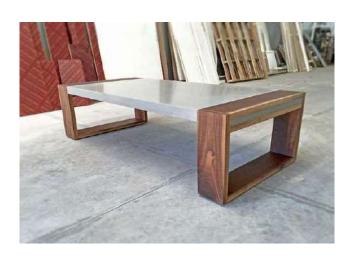

COFFEE TABLE #2
Material : European Material
Size : 120Lx60 W x45 H cm
: 60 Lx60 W x45 H cm
: ( Customizable )

COFFEE TABLE #3

COFFEE TABLE #4